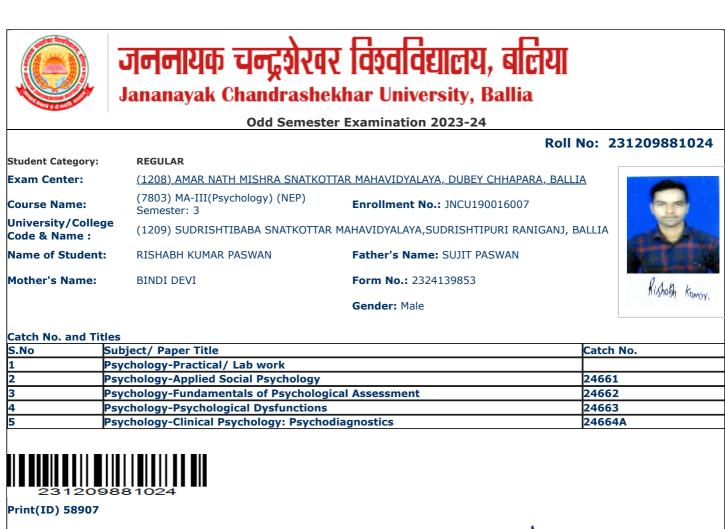

#### **Odd Semester Examination 2023-24**

#### Roll No: 241209881001

| Student Category:                   | REGULAR                                                                  |                                                |   |
|-------------------------------------|--------------------------------------------------------------------------|------------------------------------------------|---|
| Exam Center:                        | (1208) AMAR NATH MISHRA SNATKOTTAR MAHAVIDYALAYA, DUBEY CHHAPARA, BALLIA |                                                |   |
| Course Name:                        | (7801) MA-I(Psychology) (NEP)<br>Semester: 1                             | Enrollment No.:                                |   |
| University/College<br>Code & Name : | (1209) SUDRISHTIBABA SNATKOTTA                                           | R MAHAVIDYALAYA,SUDRISHTIPURI RANIGANJ, BALLIA |   |
| Name of Student:                    | ANITA VERMA                                                              | Father's Name: BHIRGU NATH VERMA               |   |
| Mother's Name:                      | USHA DEVI                                                                | Form No.: 2324103210                           |   |
|                                     |                                                                          | Gender: Female                                 | 1 |

#### Catch No. and Titles

| eaten noi |                                          |           |
|-----------|------------------------------------------|-----------|
| S.No      | Subject/ Paper Title                     | Catch No. |
| 1         | Psychology-Practical/Lab work            |           |
| 2         | Hindi-Hindi (MINOR)                      | 23018     |
| 3         | Psychology-Advanced Cognitive Psychology | 23661N    |
| 4         | Psychology-Research Methodology          | 23662N    |
| 5         | Psychology-Theories of Personality       | 23663N    |
| 6         | Psychology-Biological Basis of Behavior  | 23664N    |
|           |                                          |           |

#### Catch No. and Titles

| S.No | Subject/ Paper Title                                | Catch No. |  |  |
|------|-----------------------------------------------------|-----------|--|--|
| 1    | Psychology-Practical/ Lab work                      |           |  |  |
| 2    | Psychology-Applied Social Psychology                | 24661     |  |  |
| 3    | Psychology-Fundamentals of Psychological Assessment | 24662     |  |  |
| 4    | Psychology-Psychological Dysfunctions               | 24663     |  |  |
| 5    | Psychology-Clinical Psychology: Psychodiagnostics   | 24664A    |  |  |
|      |                                                     |           |  |  |