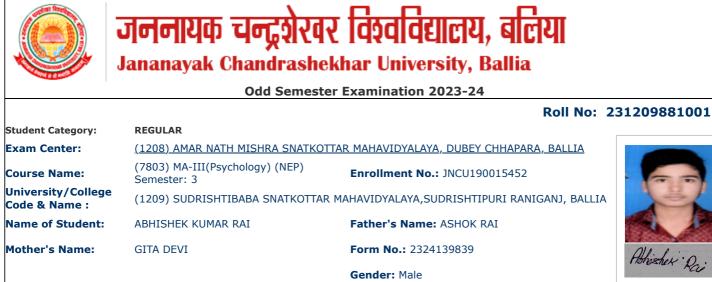

#### **Odd Semester Examination 2023-24**

#### Roll No: 241209881001

| Student Category:                   | REGULAR                                                                  |                                                |   |
|-------------------------------------|--------------------------------------------------------------------------|------------------------------------------------|---|
| Exam Center:                        | (1208) AMAR NATH MISHRA SNATKOTTAR MAHAVIDYALAYA, DUBEY CHHAPARA, BALLIA |                                                |   |
| Course Name:                        | (7801) MA-I(Psychology) (NEP)<br>Semester: 1                             | Enrollment No.:                                |   |
| University/College<br>Code & Name : | (1209) SUDRISHTIBABA SNATKOTTA                                           | R MAHAVIDYALAYA,SUDRISHTIPURI RANIGANJ, BALLIA |   |
| Name of Student:                    | ANITA VERMA                                                              | Father's Name: BHIRGU NATH VERMA               |   |
| Mother's Name:                      | USHA DEVI                                                                | Form No.: 2324103210                           |   |
|                                     |                                                                          | Gender: Female                                 | 1 |